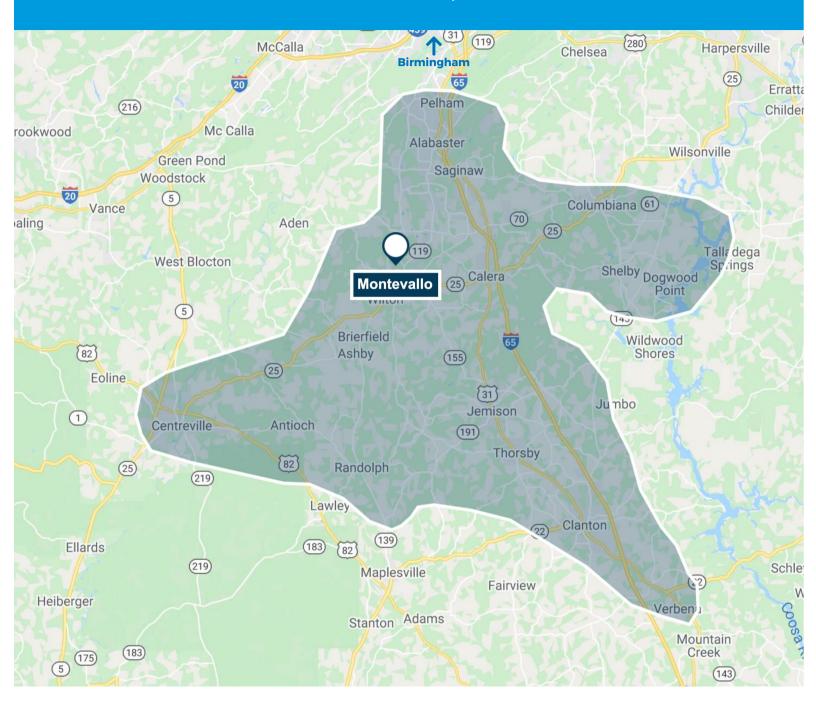

## **Montevallo Trade Area**

SHELBY COUNTY | ALABAMA

145,690

133,779

\$62,550

16%

Trade Area Population

Trade Area Daytime Population Trade Area Median Household Income Trade Area Bachelor Degree or Higher