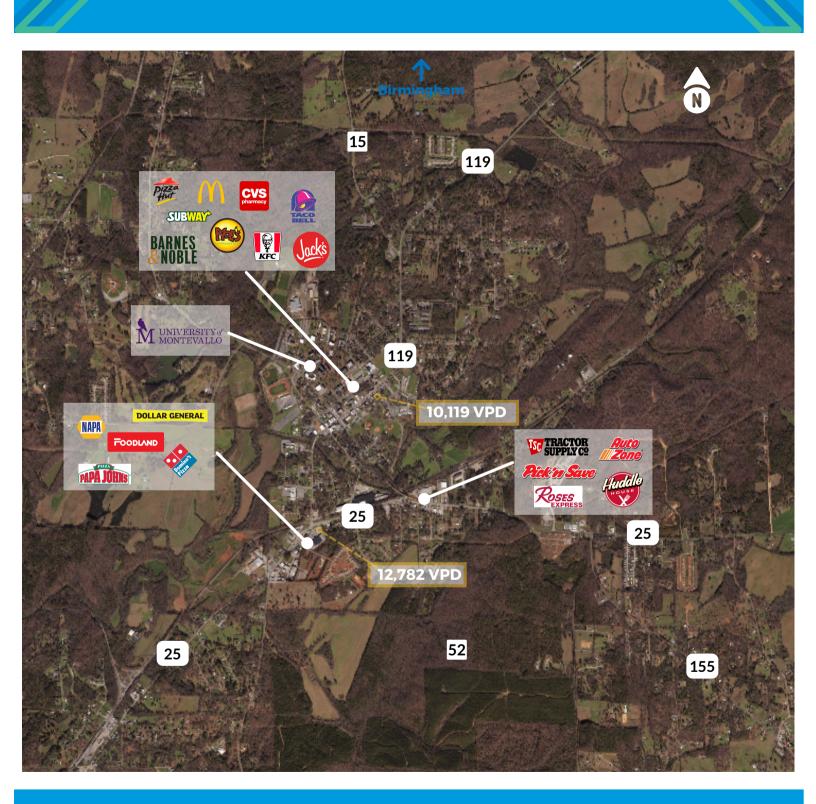

omise you'll be impressed!



7.229

City Population



7%

Population Increase Since 2010



5,849

City Daytime Population



\$44,152

City Median Household Income



**30%** 

City Bachelor Degree or Higher

Source: US CENSUS | ESRI

#### **Retail Gaps/Leakage**

Building Materials & Supplies

\$2.6 m

Clothing & Shoes

\$2.2 m

Furniture & Home Furnishings \$2.1 m





#### **ESRI Tapestry Segments**

Old & Newcomers

35%

College Towns

22%

Traditional Living

12%

#### **Key Community Assets**







## **Montevallo Trade Area**

SHELBY COUNTY | ALABAMA





145,690



133,779



\$62,550



16%

Trade Area Population

Trade Area Daytime Population Trade Area Median Household Income Trade Area Bachelor Degree or Higher

### **Montevallo Retail & Traffic**

SHELBY COUNTY | ALABAMA



#### **Melody Whitten**

Director of Development | 58 INC. (256) 558-4747 mwhitten@58inc.org www.58inc.org



Shelby County
Economic Development Corporation