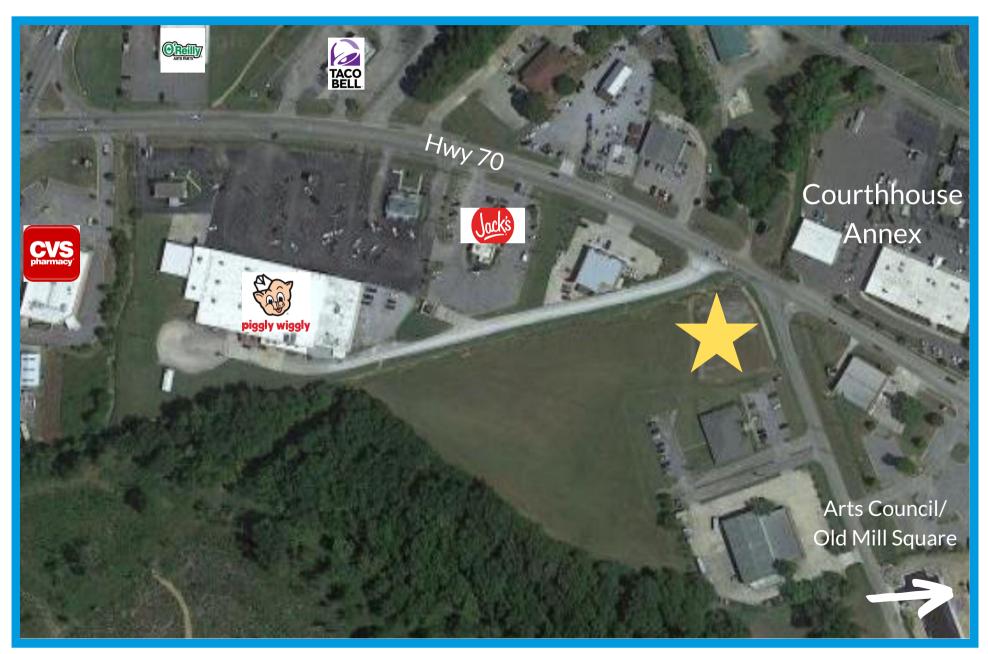

## Nolen/Columbiana Retail Site

247 Walton Street, Columbiana, AL 35051

## **Property Information**

- Approximately 1.3 acres
- Located in Opportunity Zone
- Walking distance from Shelby County Arts
   Council /Old Mill Square & Courthouse
- Portion of Parcel #21 7 26 001 049.010
- 10,985 VPD Hwy 70 (2018 ALDOT)
- Zoning: B-2
- National retailers in market include CVS,
   Dollar Tree, McDonalds, Jacks, Taco Bell,
   Piggly Wiggly, O'Reilly and Ace Hardware